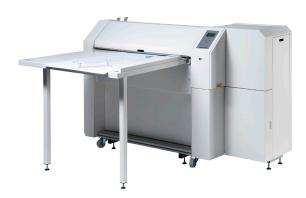

## **Features**

estefold 4210 shows its full strength when plans from different printers have to be folded

Time consuming fold work is done with outstanding precision and speed.

The finished fold packages are automatically deployed face up on the conveyor belt where they can be obtained in an ergonomic height. Only a few minutes practice are sufficient to utilize its full potential.