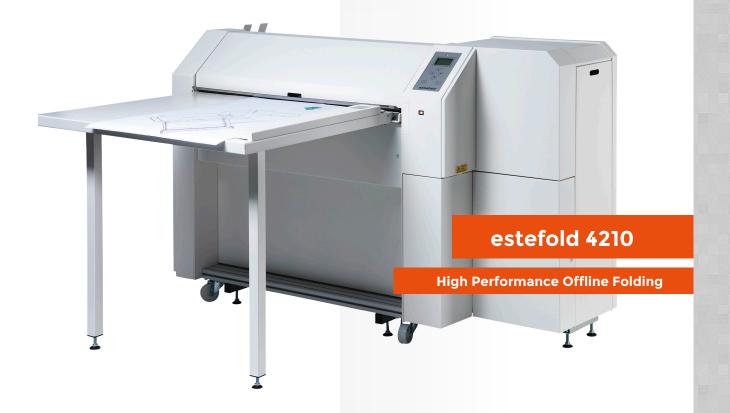

# es-te Berlin estefold finish strong

# estefold 4210's characteristics are:

- Single pass offline folder
- Highest throughput
- Outrageously dependable

## **Features**

estefold 4210 shows its full strength when plans from different printers have to be folded

Time consuming fold work is done with outstanding precision and speed.

The finished fold packages are automatically deployed face up on the conveyor belt where they can be obtained in an ergonomic height. Only a few minutes practice are sufficient to utilize its full potential.