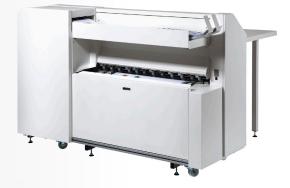

## **Features**

estefold 4210 shows its full strength when plans from different printers have to be folded

Time consuming fold work is done with outstanding precision and speed.

The finished fold packages are automatically deployed face up on the conveyor belt where they can be obtained in an ergonomic height. Only a few minutes practice are sufficient to utilize its full potential.